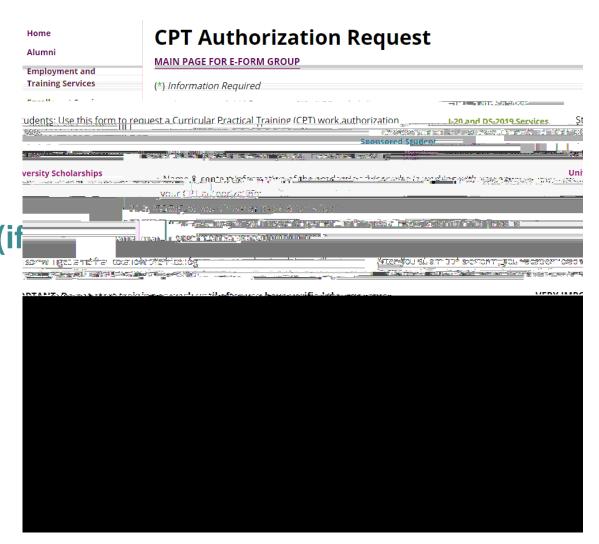

#### WorldLink

Enter your employment information.

Upload your job offer letter and by-arrangement form (if applicable).

### **Enter your Academic**

in the form.

Make sure you have already met with and communicated your plans with your academic advisor BEFORE you submit this form!!!