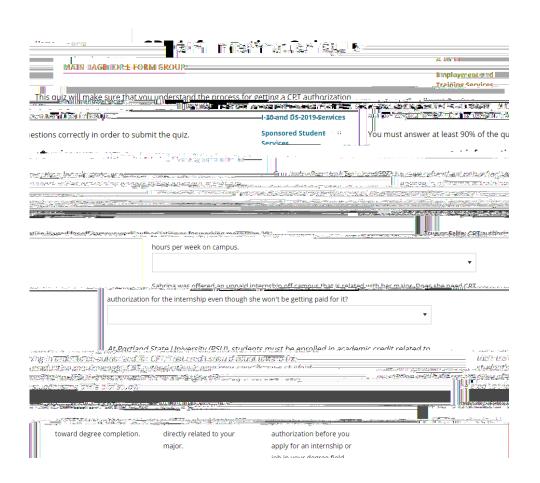

## 3. CPT Quiz

# Read all instructions carefully!

You must pass the quiz before you can access the CPT Authorization Request Form.