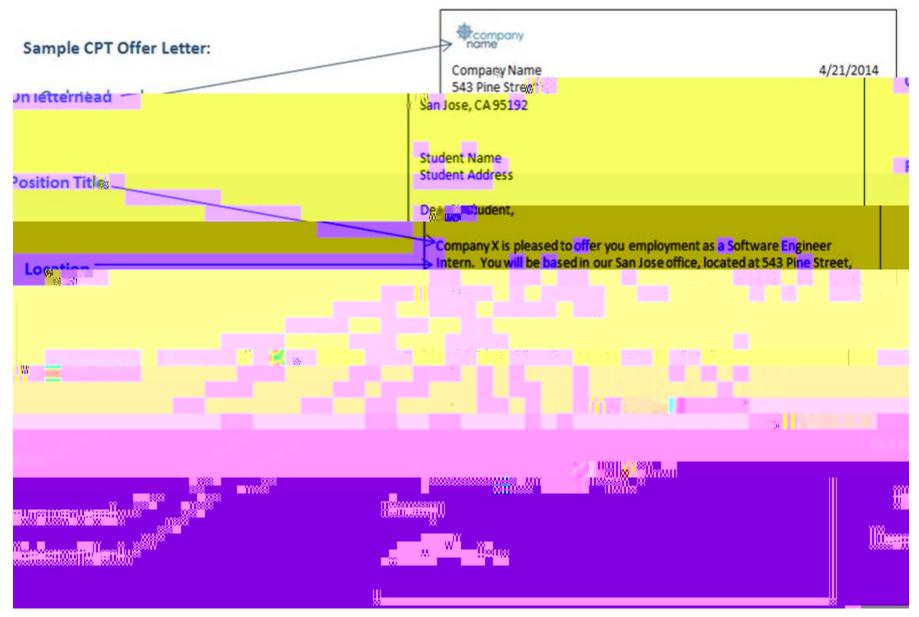

integral part of an established curriculum \_\_\_\_ directly related to the student's major area of study











and





including





#### 4 Official offer letter



## 2. Register for Credit

## 3. CPT Quiz

## PORTLAND STATE UNIVERSITY

#### WorldLink



#### WorldLink

# Read all instructions carefully!

You must pass the quiz before you can access the CPT Authorization Request Form.



#### WorldLink

Enter your employment information.

Upload your job offer letter and by-arrangement form (if applicable).



### **Enter your Academic**

in the form.

Make sure you have already met with and communicated your plans with your academic advisor BEFORE you submit this form!!!